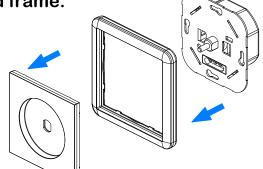

STEP

Pull the knob out of the panel.

STEP

Use the delivered wrench to remove the nut.
The direction of rotation is counterclockwise.

STEP

Remove the panel and frame.

3

STEP