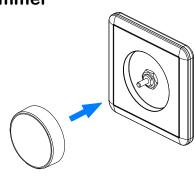

Use a wrench to rotate clockwise to install the nut onto the dimmer switch.

STEP

Attach the knob to the dimmer switch.

SW

STEP

Complete the installation.

9

Wiring diagram