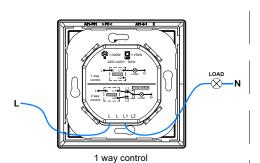

Wiring the dimmer switch.

4

STEP

Install the dimmer switch to the wallbox.

STEP

Install the frame and panel.

6

TEP

Use a wrench to rotate clockwise to install the nut onto the dimmer switch.

STEP

Attach the knob to the dimmer switch.

SW

STEP

Complete the installation.

9

Wiring diagram