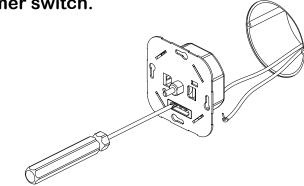

Wiring the dimmer switch.

4

STEP

Install the dimmer switch to the wallbox.

STEP

Install the frame and panel.

6

TEP