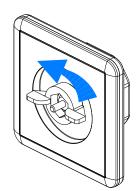

STEP

Pull the knob out of the panel.

STEP

Use the delivered wrench to remove the nut.
The direction of rotation is counterclockwise.

STEP

Remove the panel and frame.

3

STEP