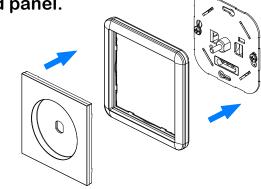

STEP

Pull the knob out of the panel.

STEP

Use the delivered wrench to remove the nut.
The direction of rotation is counterclockwise.

STEP

Remove the panel and frame.

3

STEP

Wiring the dimmer switch.

4

STEP

Install the dimmer switch to the wallbox.

STEP

Install the frame and panel.

6

TEP