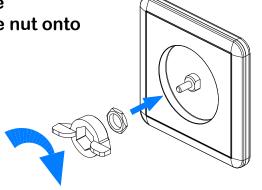

Use a wrench to rotate clockwise to install the nut onto the dimmer switch.

STEP

Attach the knob to the dimmer switch.

SW

STEP

Complete the installation.

9

Wiring diagram