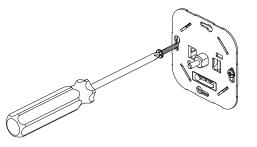

STEP

Pull the knob out of the panel.

STEP

Use the delivered wrench to remove the nut.
The direction of rotation is counterclockwise.

STEP

Remove the panel and frame.

3

STEP