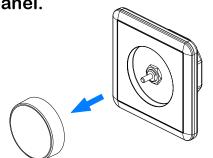

STEP

Pull the knob out of the panel.

STEP

Use the delivered wrench to remove the nut.
The direction of rotation is counterclockwise.

STEP

Remove the panel and frame.

3

STEP