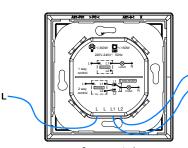

Use a wrench to rotate clockwise to install the nut onto the dimmer switch.

STEP

Attach the knob to the dimmer switch.

SW

STEP

Complete the installation.

9

Wiring diagram

2 way control