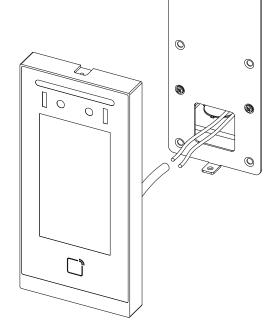

STEP

Connect the device with the wall-reserved power cable and data cable.

STEP

Use the supplied wrench and screws to attach the device to the mounting plate.

STEP

6

The installation is complete.

For the operation of setting up and binding, please refer to the manual provided with the device.