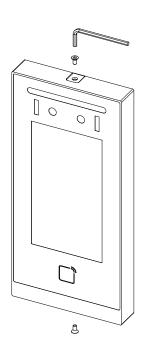

STEP

Clean the wall to keep the wall surface flat.

STEP

According to the manual provided with the purchased equipment, arrange the required power and data cables.

STEP

Screw the metal mounting plate to the mounting box on the wall.

STEP

Connect the device with the wall-reserved power cable and data cable.

STEP

Use the supplied wrench and screws to attach the device to the mounting plate.

STEP

6

The installation is complete.

For the operation of setting up and binding, please refer to the manual provided with the device.