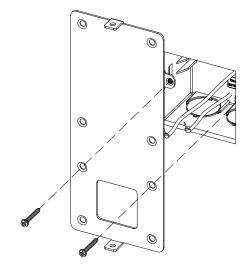

STEP

Clean the wall to keep the wall surface flat.

STEP

According to the manual provided with the purchased equipment, arrange the required power and data cables.

STEP

Screw the metal mounting plate to the mounting box on the wall.